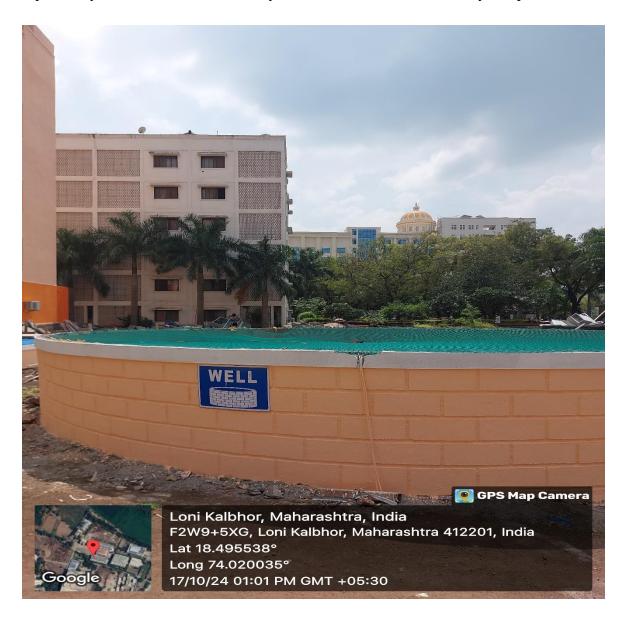

#### **Documents-**

- 1. Geotagged Photographs
- 2. Water Tank Cleaning Reports
- 3. Pipeline layout for water distribution system at the MIT ADT University campus

Geotagged Photograph of Well on the MITADTU campus

### **MIT ADT University**

Geotagged Photograph of Well on the MITADTU campus