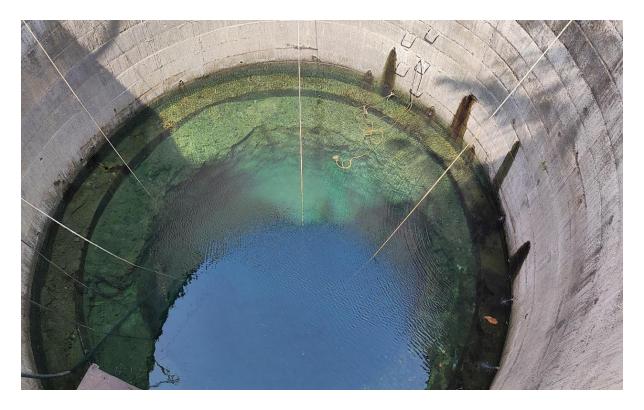

#### **Documents-**

- 1. Geotagged Photographs
- 2. Water Tank Cleaning Reports
- 3. Pipeline layout for water distribution system at the MIT ADT University campus

Geotagged Photograph of Well on the MITADTU campus

### **MIT ADT University**

Geotagged Photograph of Well on the MITADTU campus