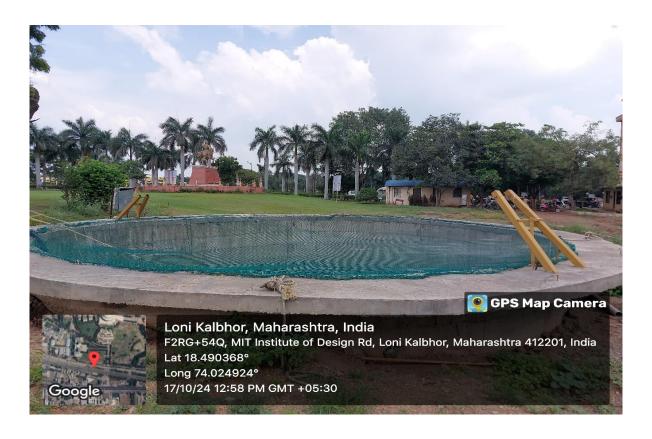

#### **Documents-**

- 1. Geotagged Photographs
- 2. Water Tank Cleaning Reports
- 3. Pipeline layout for water distribution system at the MIT ADT University campus

Geotagged Photograph of Well on the MITADTU campus

### **MIT ADT University**

Geotagged Photograph of Well on the MITADTU campus