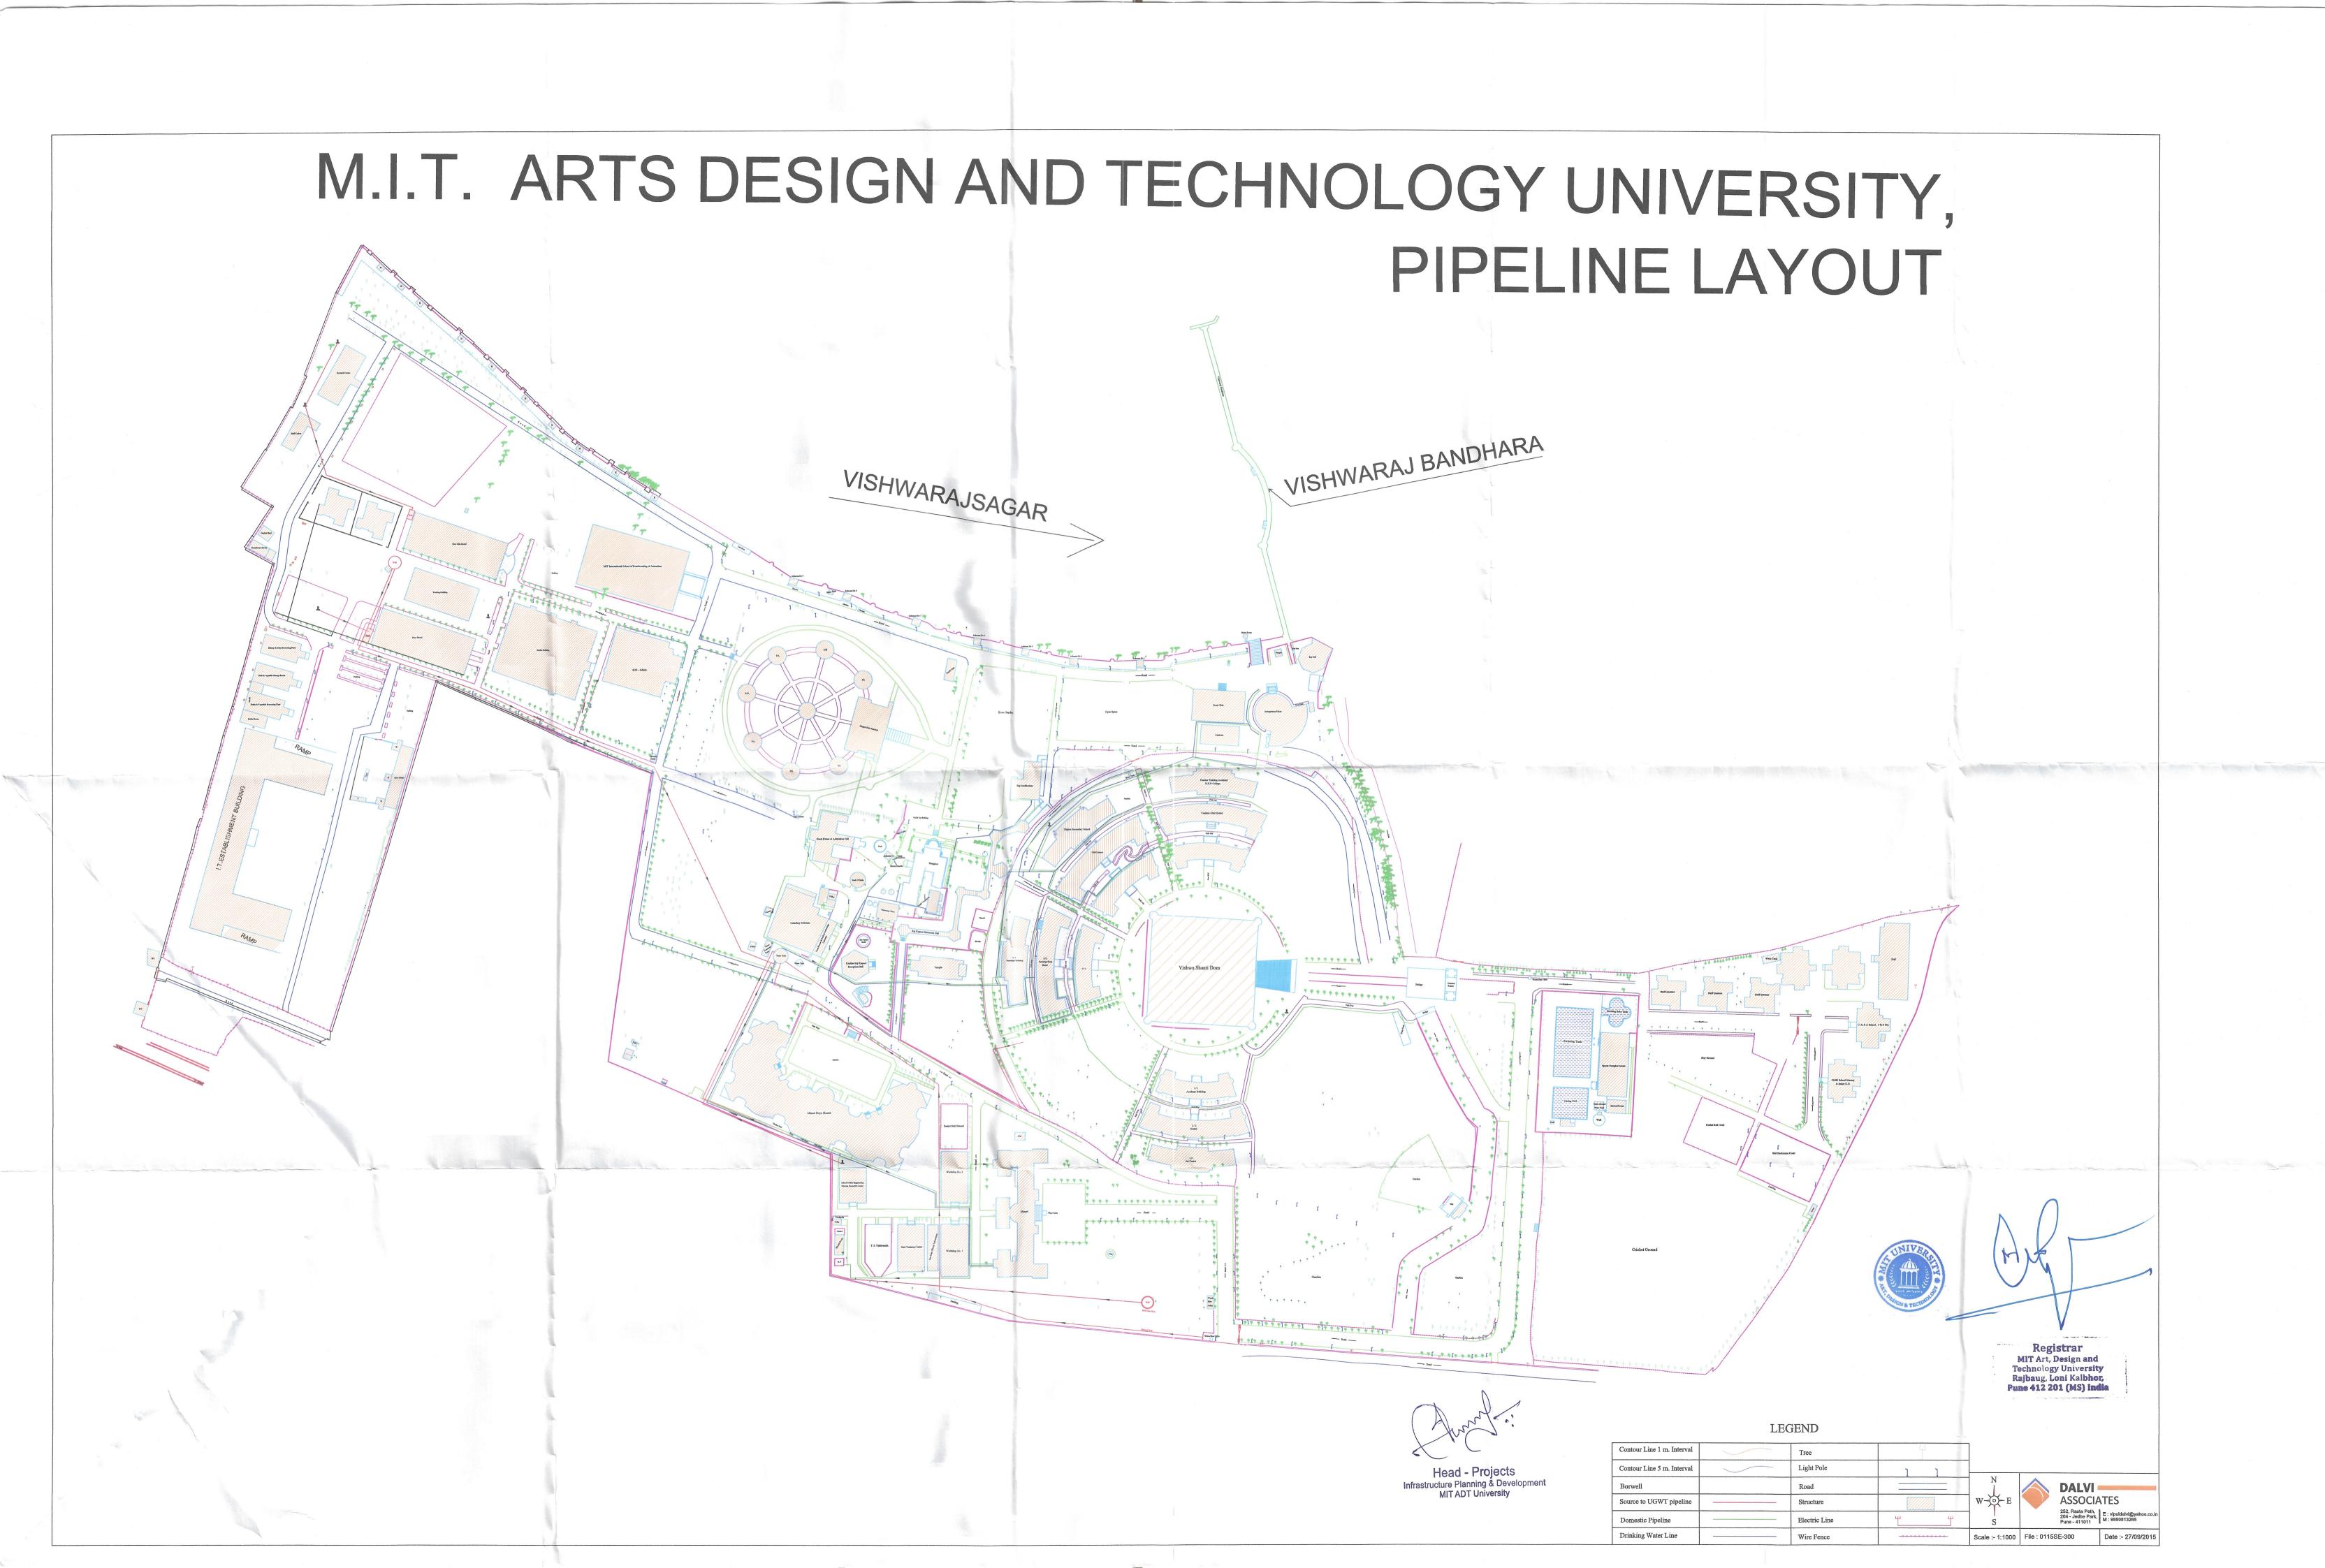

#### **Documents-**

- 1. Geotagged Photographs
- 2. Water Tank Cleaning Reports
- 3. Pipeline layout for water distribution system at the MIT ADT University campus

Geotagged Photograph of Well on the MITADTU campus