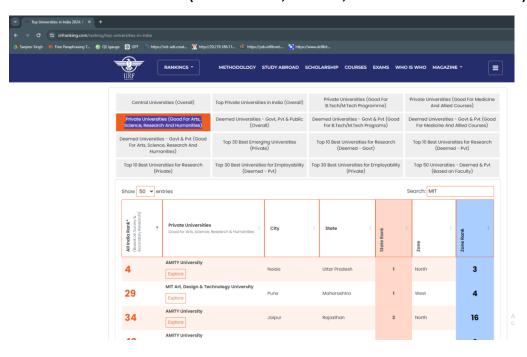

## **Categories:**

1. Top Private Universities in India (Overall):

2. Private Universities (Good For B.Tech/M.Tech Programme):

3. Private Universities (Good for Arts, Science, Research And Humanities)

4. Top 30 Best Universities for Employability (Private):