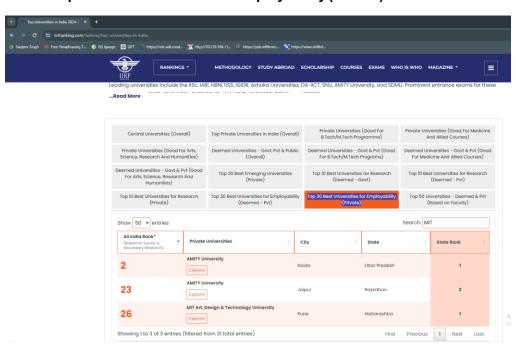

## **Categories:**

1. Top Private Universities in India (Overall):

2. Private Universities (Good For B.Tech/M.Tech Programme):

3. Private Universities (Good for Arts, Science, Research And Humanities)

4. Top 30 Best Universities for Employability (Private):