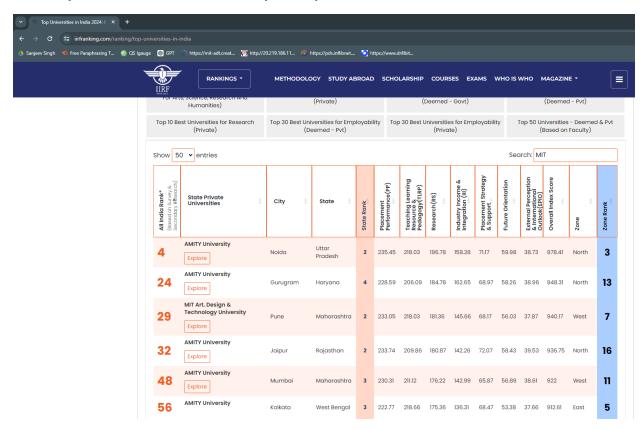

## **Categories:**

1. Top Private Universities in India (Overall):

2. Private Universities (Good For B.Tech/M.Tech Programme):

3. Private Universities (Good for Arts, Science, Research And Humanities)

4. Top 30 Best Universities for Employability (Private):