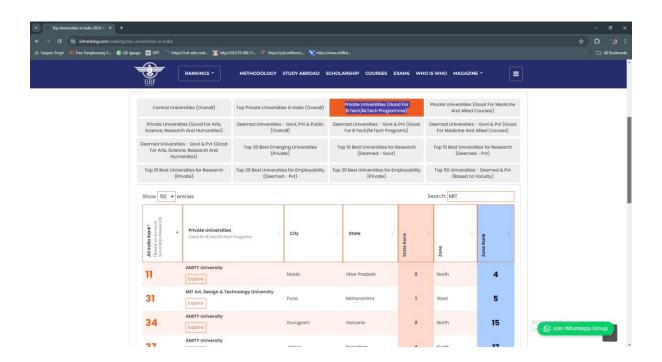

## **Categories:**

1. Top Private Universities in India (Overall):

2. Private Universities (Good For B.Tech/M.Tech Programme):

3. Private Universities (Good for Arts, Science, Research And Humanities)

4. Top 30 Best Universities for Employability (Private):